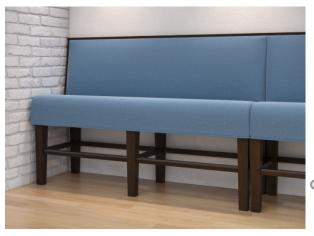

## **DP DES PERES BOOTH**

## Starting At: \$1231

Bar height booth, features spring seat and upholstered outside back.

## Features:

- Wood Top and End Trim
- Wood Tapered Legs
- Wood Front Stretchers
- Stainless Steel Clad Channel Molding
- Standard Wood Finishes
- Spring Seat
- Upholstered Outside Back
- Freestanding single booths or wall benches must be anchored to the floor