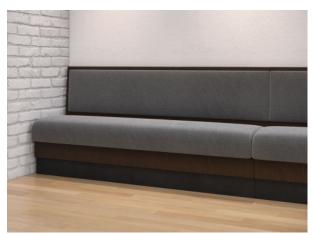

## **BZ BEZANT**

Starting At: \$873

Dining booth, features removable back pad, spring seat and laminated wipe out channel. Available in a variety of standard sizes, or may be customized.

## Features:

- Laminated Frame, Island, End/Top Caps
- Removable Spring Seat
- Upholstered Inside Back / Removable
- Laminated Wipeout Channel
- Black Vinyl Base

- Optional Inside Backs (available by Special Quote only): 10: 6" wide Vertical Channels, 20: Horizontal Channels, 02: Headroll Additional Back Treatments available.
- Wood or Laminate Base
- Laminated Outside Back : Add CC to Model number .4 yds per ft.
- Optional Lengths:
  - Standard Deuce Length to 36" 15% to Single or Double Price
  - 37" to Standard/Double Length 10% to Single or Double Price
  - 49" to 60" 25% to Single or Double Price
  - o Single over 60" Use Wall Bench Price