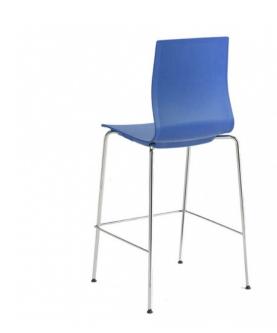

## G-301-2CS SEDERA COUNTER STOOL

Starting At: \$671

Lightweight High-Performance Stool in Multiple Styles and Colors. Sleek Styling and Ergonomic Design.

## Features:

- Reinforced polypropylene seat with chamfered detailing
- Passive flex back
- Contoured seat pan protects chairs as they stack
- Variety of shell and frame colors
- Stools stack 5 high. Upholstered seat stools stack 4 high. Upholstered seat/back stools stack 3 high.
- Holds up to 350 lbs.
- This product is available in our CET extension.
  Download it here.

## **Dimensions**

21.75"W x 19.75"D x 38"H, 26.75"SH

Weight: 18.00Lbs.